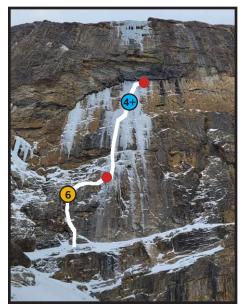

# START OF THE DIFFICULTIES

Grade: M6 WI4+, 70m

**Location:** Protection Valley, Banff National Park AB **Base Elevation & Aspect:** 2200m, West facing

First Ascent: Maarten van Haeren, Sebastian Taborszky, November 9 2021

### P1: M6 25m

Climb a short choss pillar to a nice corner (good cams). At the top, climb down sloping rock (slight run out, better with more ice) to an obvious belay (#3 cam & pins).

### P2: WI4+ 45m

Step right onto the ice and finish at an ice belay where the ice spills out of a crack below in a cool rock arch.

#### Descent

Rappel 60m off a V-thread to the snow ledge.