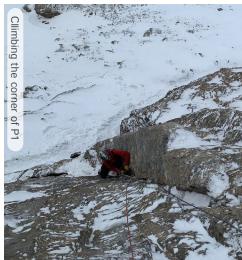

### P1: M6 25m

Climb a short choss pillar to a nice corner (good cams). At the top, climb down sloping rock (slight run out, better with more ice) to an obvious belay (#3 cam & pins).