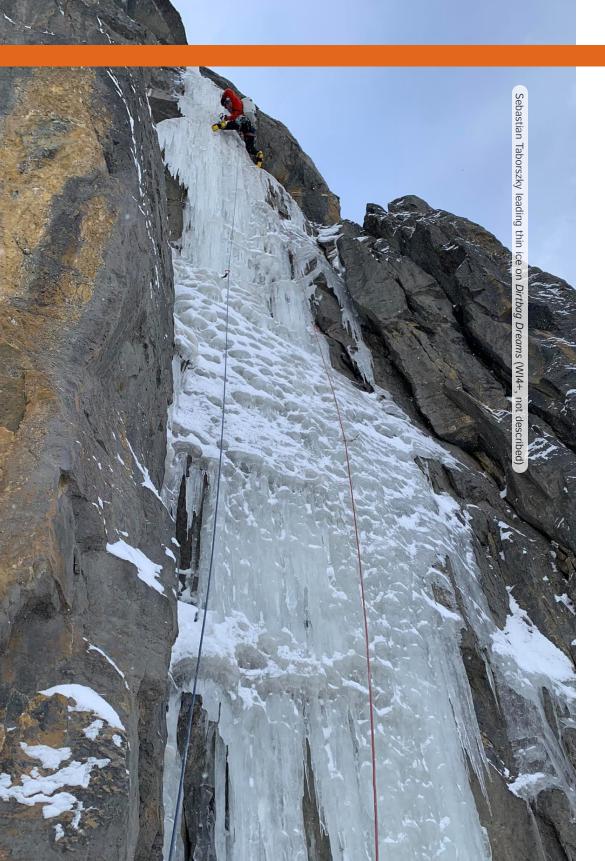

### P2: WI4+ 45m

Step right onto the ice and finish at an ice belay where the ice spills out of a crack below in a cool rock arch.